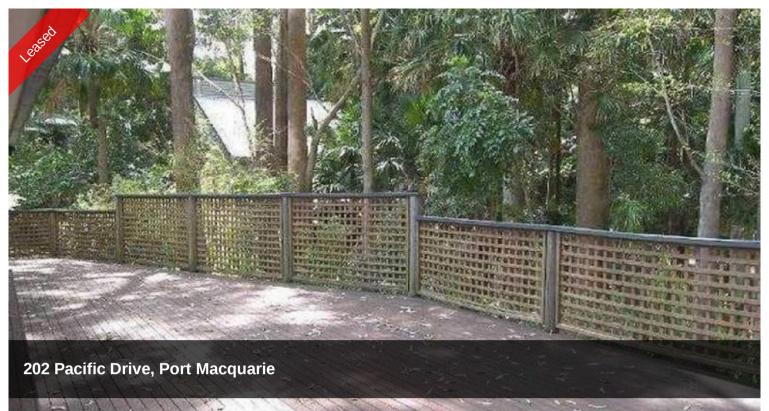

## Tranquil Bush Setting

With a huge deck overlooking the gum trees plus a covered outdoor living area, your options are endless. Situated on the edge of the popular 'Timber Ridge' estate, this older style three bedroom home is new to the rental market. The home features separate lounge area with bar and slow combustion wood heating, roomy kitchen with updated appliances plus dining/family area. The bedrooms all have built in robes and ceiling fans with the main serviced by an ensuite. There is a double garage plus transport nearby.