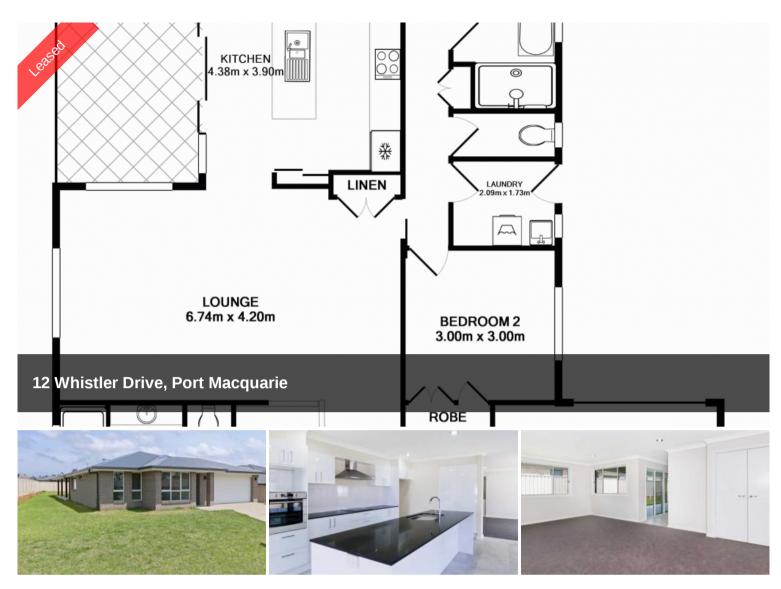

## Stylish & Spacious - Oxley Park Estate

Delightfully stylish and spacious this near new home features a tiled, open plan family living and gourmet kitchen with stainless appliances including dishwasher and stone bench tops. This area leads to the large alfresco entertaining and rear yard. There is a formal lounge area, ceiling fans, study nook, four bedrooms with main including en suite, main bathroom and double drive through garage plus extra concrete pad for a boat or trailer. Sorry no pets allowed.