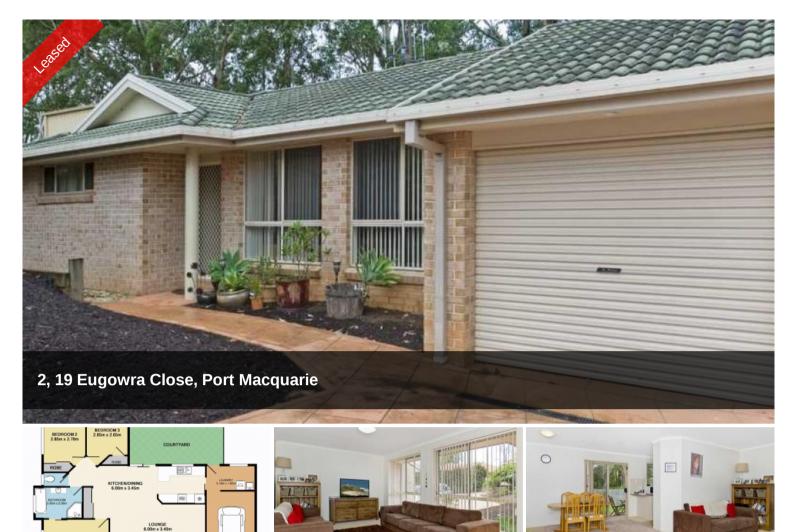

## Midday Golf - Evening Nightcap - All Close By!

Located in the Lighthouse Beach precinct in a very private bush outlook and within approximately 250 metres to local Coles Shopping Centre and Tavern, the position of this three bedroom villa is one of convenience with both Golf Courses and beach nearby. There is a neat kitchen area, multi- access bathroom to main and living area plus with a recent fresh paint and new carpet presentation is immaculate. Situated in a small complex and with easy care gardens and single garaging has internal access.

△3 ⊸1 ⇔1

Price \$325 / Wk
Property Type Rental

Property ID 1023