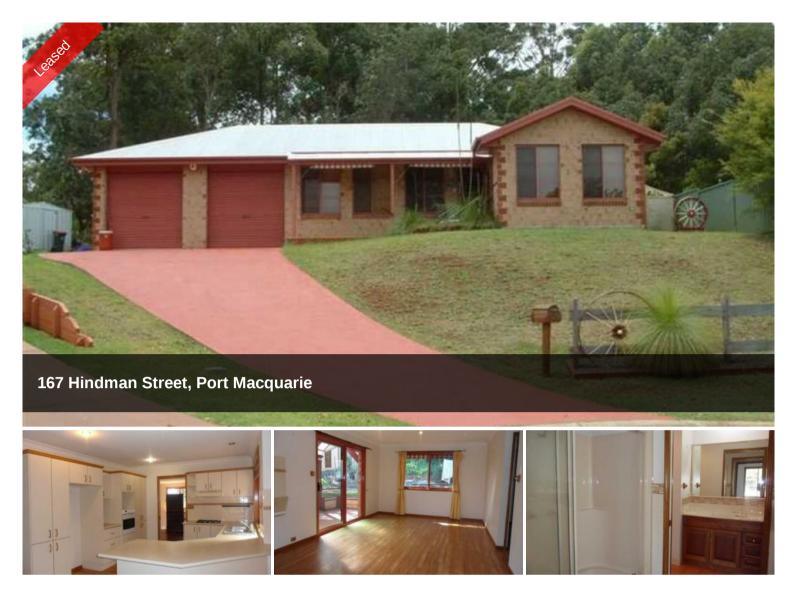

## Easy Living Home Near TAFE

This attractive 'ranch style' home offers an easy living style with timber look flooring throughout and is located in a quiet cul de sac near TAFE. There is a separate lounge area plus open plan kitchen and family living. The main bedroom is segregated from the other two bedrooms and are all serviced by a 3-way bathroom. A large outdoor room at the rear is great for those summer entertaining nights plus there are ceiling fans, dishwasher, 2nd toilet in laundry and large double auto garaging.