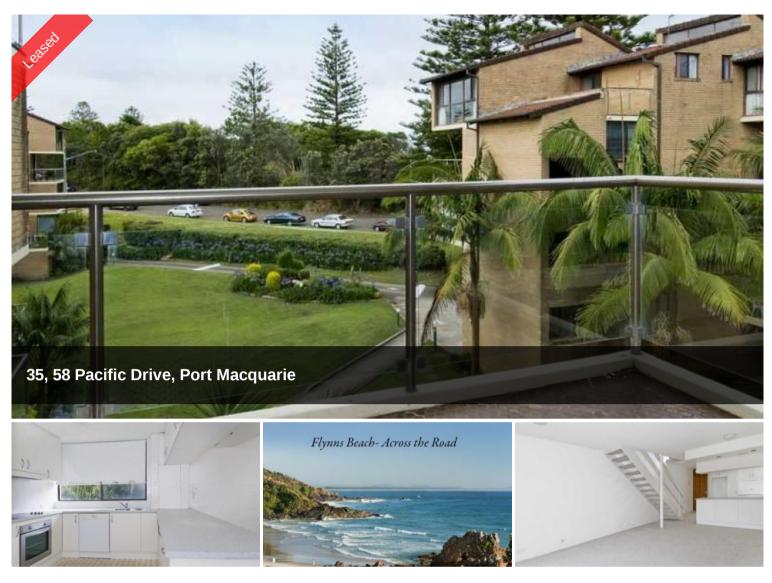

## Just the Perfect Location

Set back from the street and embracing an elevated Northerly aspect, this well presented top floor unit offers a convenient location directly opposite Flynn's Beach and within walking distance to shops, medical centre and restaurants. The perfect lifestyle is on offer with the interior featuring an updated kitchen with dishwasher, north facing balcony and open plan living and dining area. There is an additonal balcony off the bedroom area which overlooks the natural bushland plus a huge garage offers tandem style parking and even offers room for storage. The complex has secure entry doors and well maintained gardens so make this beachside abode your new home.