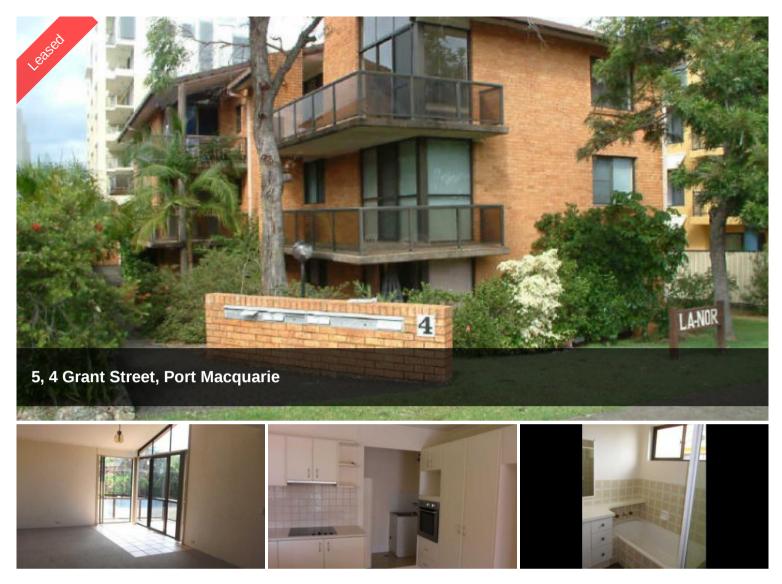

## Top Floor - Small Complex - Great Location

Everything is close at hand.....Located opposite Port Primary school this unit offers a great central location, walking distance to the town centre, town beach and transport services. This tidy unit boasts two bedrooms with built in robes, modern kitchen and north facing living with balcony. A single garage and separate storeroom is also included.

₿2 №1 ⇔1

| Price         | \$270 / Wk |
|---------------|------------|
| Property Type | Rental     |
| Property ID   | 1052       |
| Land Area     | 0 m2       |
| Floor Area    | 93 m2      |