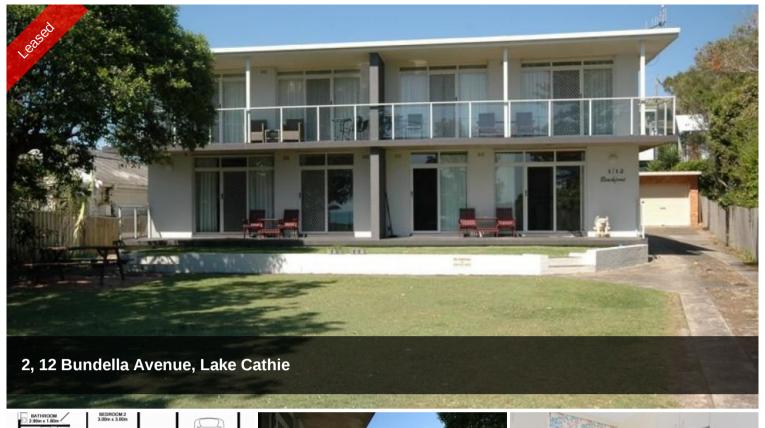

## Hurry For This One!

Perfect North facing position matched with lake views. This two bedroom entry level unit features an open plan living and dining area, single carport, combined bathroom and laundry plus front verandah. Located opposite the lake in a small complex of four.