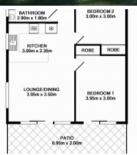

## Hurry For This One!

Perfect North facing position matched with lake views. This two bedroom entry level unit features an open plan living and dining area, single carport, combined bathroom and laundry plus front verandah. Located opposite the lake in a small complex of four.