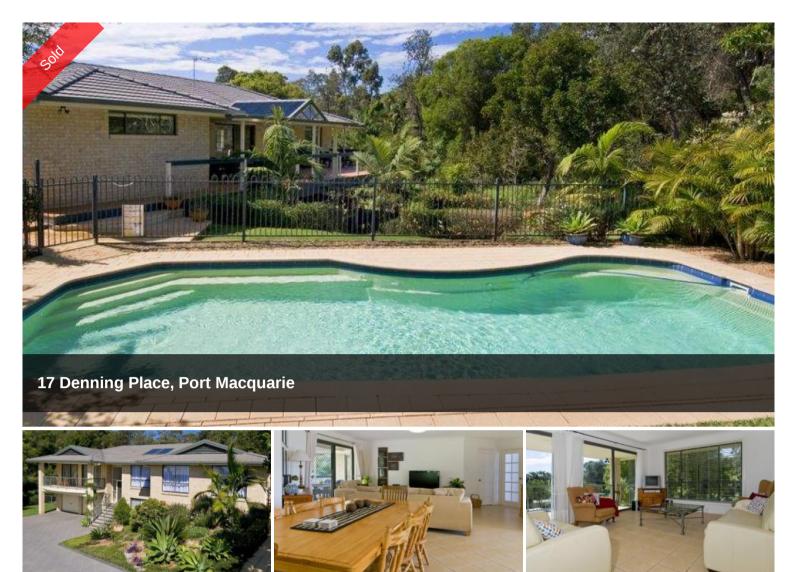

## Will There Be Another?

A home like this, its debateable. Sophisticated, modern and impeccably designed to appreciate a blend of indoor and outdoor living. Set on a private parcel of land in Shelly Beach with a classic gated entry and tranquil reserve outlook. The home comprises five bedrooms all featuring built in wardrobes and the main with ensuite and sliding door access to the deck. Entertaining will be effortless from the spacious deck which provides a charming aspect over established gardens and sparkling 10 metre in ground pool. Kitchen, living and dining areas can be enjoyed openly or with the use of stylish French doors you can benefit from the separation.

In reality no expense has been spared in providing the ultimate lifestyle just 5 minutes to CBD and within walking distance to Shelly Beach. The decision to sell this striking home has been difficult but plans are in place for the future and a sale is essential. Council Rates \$1,944.00.