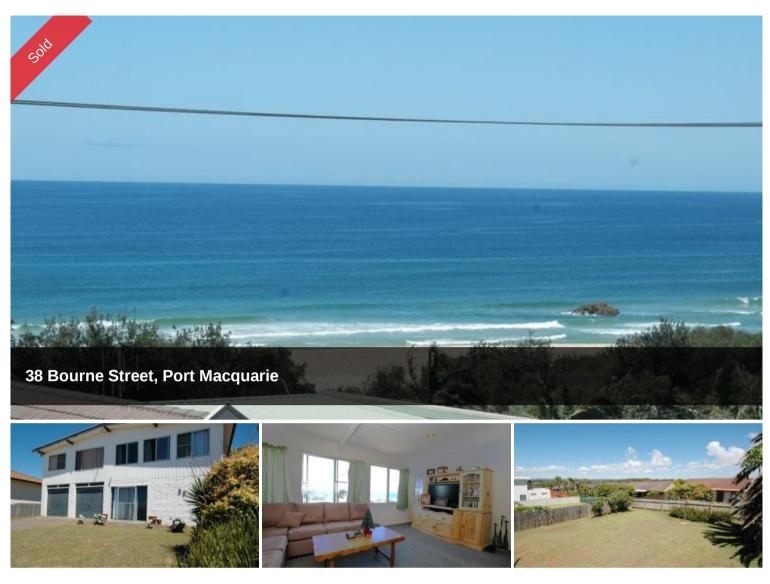

## Spectacular Views And Vast Potential

Defined by its blue ribbon address and enormous untapped potential, this property captures stunning views to the Lighthouse, ocean and beach. Featuring a commanding elevated setting the home comprises three bedrooms, living and dining area with a rear deck enjoying coastal and mountain views. This home presents outstanding potential for the developer or family looking to make their mark and create their ultimate beachside home. Inspect now and be ready come Auction day. Council rates: \$2,411.40pa.

## 🛱 3 🚆 1 🚓 2 🗔 558 m2

| Price         | SOLD        |
|---------------|-------------|
| Property Type | Residential |
| Property ID   | 1251        |
| Land Area     | 558 m2      |
| Floor Area    | 120.77 m2   |