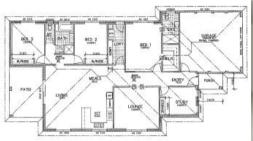

## Striking New Home

Fabulous new design on a block that will suit families or those retiring with lots of extras like boat or caravan. Residence boasts 4 bedrooms with the 4th off the entry foyer making it ideal as a study or office. Segregated main bedroom with walk-in wardrobe and ensuite. There is a separate lounge plus huge family room with sliding door access to 16.5m2 under roof line patio. Bonus in inclusions is a 900mm gas cook top stove with electric oven, ducted vacuum system and internal access from double garage. Council Rates: \$1,859 p/a.

## △ 4 △ 2 △ 2

Price SOLD

Property Type Residential

Property ID 1260

Floor Area 232.25 m2