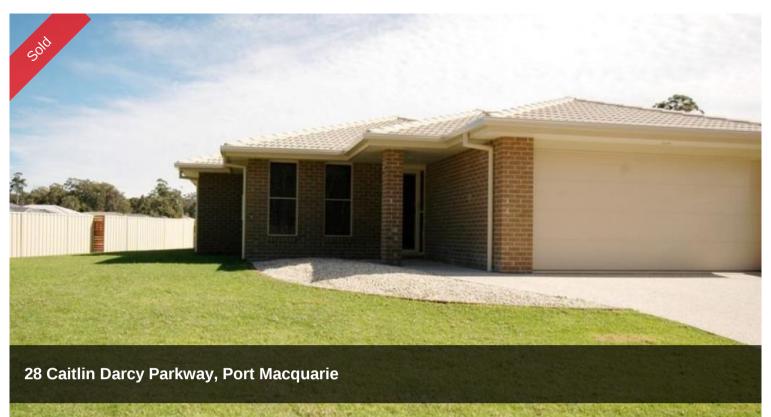

## Striking New Home

Fabulous new design on a block that will suit families or those retiring with lots of extras like boat or caravan. Residence boasts 4 bedrooms with the 4th off the entry foyer making it ideal as a study or office. Segregated main bedroom with walk-in wardrobe and ensuite. There is a separate lounge plus huge family room with sliding door access to 16.5m2 under roof line patio. Bonus in inclusions is a 900mm gas cook top stove with electric oven, ducted vacuum system and internal access from double garage. Council Rates: \$1,859 p/a.

## △ 4 △ 2 △ 2

Price SOLD

Property Type Residential

Property ID 1260

Floor Area 232.25 m2