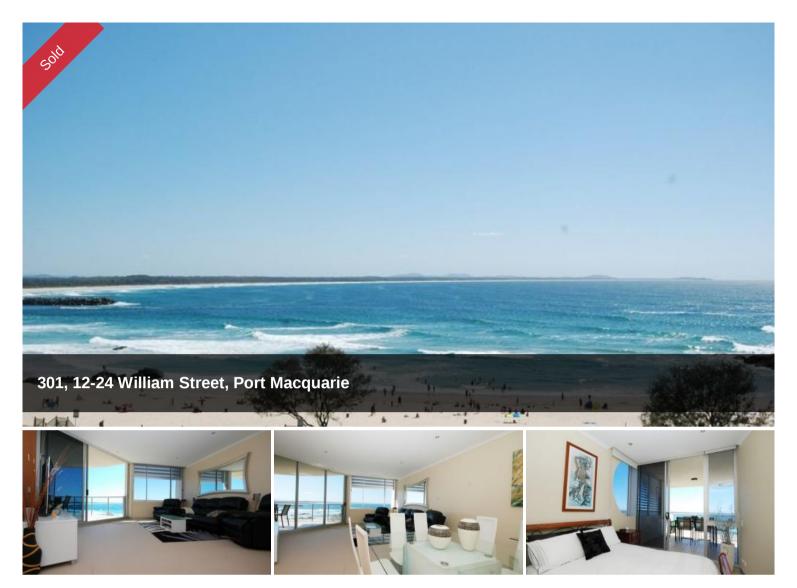

## **Absolute Beachfront Position**

Views forever are yours to have from this outstanding 3 bedroom apartment right opposite Port Macquarie's "Town Beach". The 'Sandcastle' is a stunning apartment block set in the premier beachfront position of not just Port Macquarie but, any seaside destination. Excellent privacy is ensured with total security entry, your own lift foyer, acoustic engineering to minimise noise levels, quality appliances and the highest level of fixtures and fittings including 9 foot ceilings and floor to ceiling glass to enhance the feeling of space. There is a generous separate office complete with built in draws, desk and shelving. Plus the advantage of front and rear balcony's, each providing beach and ocean views. There is a segregated main bedroom suite with spa and walk-in wardrobe complete with windows to allow good natural light throughout. All bedrooms feature built in wardobes and windows allowing light to all angles of the apartment. Individual lock-up double garage. This is truly a lifestyle of indulgence not to be missed. Council Rates:\$1,650.00pa Strata Fees \$1,443.47pq [incl \$520pq Sinking funds contribution].

## △ 3 ← 2 ← 2

Price SOLD
Property Type Residential
Property ID 1262
Land Area 0 m2

Floor Area 176.51 m2