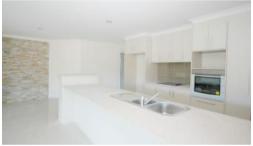

Like It? - You'll Love It

Great new floor plan incorporating segregated main bedroom suite plus a superb guest or children's wing. Separate lounge or media room, large open plan living area incorporating dining alcove and trendy kitchen with dishwasher, range hood etc. with flowing doors to 14m2 under roof entertaining terrace. Three queen bedrooms all with built-in wardrobes flowing from central TV/rumpus room together with main bathroom and separate WC, providing a buffer from the general living areas. Features include extensive use of tiles, ducted vacuum system, stone feature wall to the living area, ceiling fans, neutral tones throughout and complete with double garage. Positioned overlooking a pond within the adjoining reserve this home has a lot to offer both the family and retirees. There is even side access for the boat or caravan. Imagine preparing breakfast/ lunch or dinner with the tranquility of watching the wildlife on the pond!