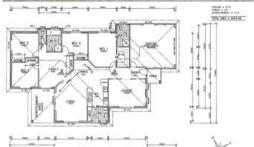

Like It? - You'll Love It

Great new floor plan incorporating segregated main bedroom suite plus a superb guest or children's wing. Separate lounge or media room, large open plan living area incorporating dining alcove and trendy kitchen with dishwasher, range hood etc. with flowing doors to 14m2 under roof entertaining terrace. Three queen bedrooms all with built-in wardrobes flowing from central TV/rumpus room together with main bathroom and separate WC, providing a buffer from the general living areas. Features include extensive use of tiles, ducted vacuum system, stone feature wall to the living area, ceiling fans, neutral tones throughout and complete with double garage. Positioned overlooking a pond within the adjoining reserve this home has a lot to offer both the family and retirees. There is even side access for the boat or caravan. Imagine preparing breakfast/ lunch or dinner with the tranquility of watching the wildlife on the pond!