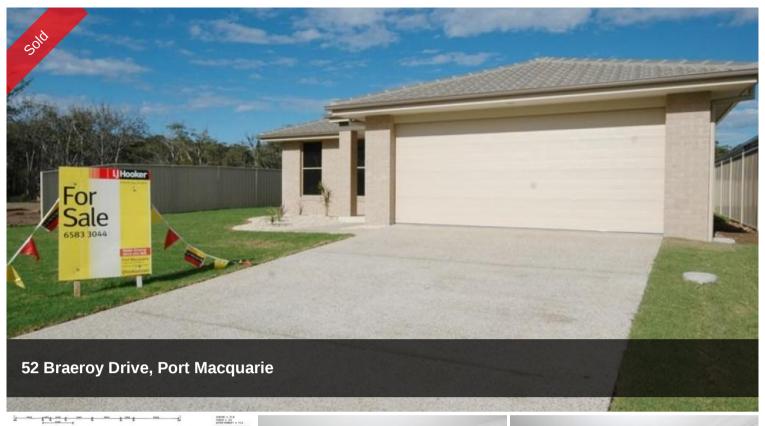

Like It? - You'll Love It

Great new floor plan incorporating segregated main bedroom suite plus a superb guest or children's wing. Separate lounge or media room, large open plan living area incorporating dining alcove and trendy kitchen with dishwasher, range hood etc. with flowing doors to 14m2 under roof entertaining terrace. Three queen bedrooms all with built-in wardrobes flowing from central TV/rumpus room together with main bathroom and separate WC, providing a buffer from the general living areas. Features include extensive use of tiles, ducted vacuum system, stone feature wall to the living area, ceiling fans, neutral tones throughout and complete with double garage. Positioned overlooking a pond within the adjoining reserve this home has a lot to offer both the family and retirees. There is even side access for the boat or caravan. Imagine preparing breakfast/ lunch or dinner with the tranquility of watching the wildlife on the pond!

## △ 4 — 2 2 672 m2

Price SOLD
Property Type Residential
Property ID 1267
Land Area 672 m2
Floor Area 241.54 m2