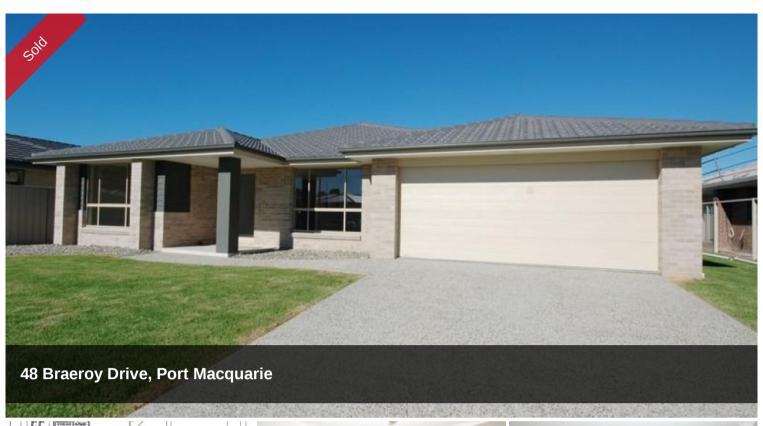

## It's Attractive And Practical

Just completed this spacious, bright and airy open plan 4 bedroom home features separate lounge and massive open plan family dining area adjoining stylish kitchen with dishwasher, range hood, island bench with feature end cupboards and bonus of under roof outdoor entertaining linked by glass doors. Extra inclusions incorporate a rock stone feature to the entry foyer, ducted vacuum system, built-in safe, and comes complete with colourbond fencing, paths, driveway and is fully landscaped. Main bedroom includes walk-in wardrobe and ensuite and all minor bedrooms enjoy built-in robes. There is remote controlled panel lift door to the double garage. An all level residence approx. 247.6m2. Land size 650m2.

## 🖺 4 🖺 2 📾 2 🗖 650 m2

Price SOLD
Property Type Residential
Property ID 1268
Land Area 650 m2
Floor Area 250.83 m2