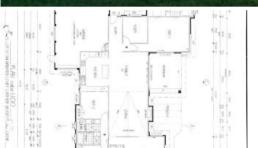

Set on over 2000m2, backing onto a bush like setting, offering three bedrooms plus study, come fourth bedroom, huge ensuite and walk in robe to main. There is a combined lounge and dining room off the kitchen, plus a separate formal lounge room and covered entertaining area which all overlooks the level, landscaped yard. The side access is ideal for boat or van storage & the double garage is designed to accommodate boats and vans as well, being over 8 meters long on one side plus offers a 2.4m high clearance along with drive through access to the rear yard.

## 

Price SOLD

Property Type Residential
Property ID 1279

Land Area 2,101 m2

Floor Area 279 m2