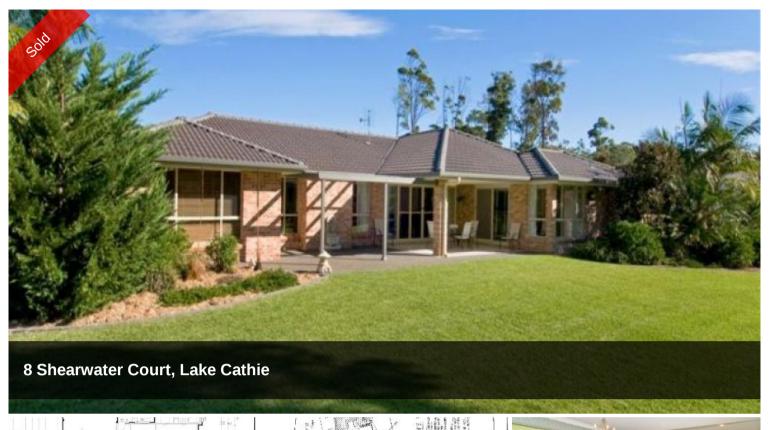

## Space, Serenity and Seabreezes!

From the moment you enter this immaculate property you will be impressed by the modern open plan design which takes full advantage of the northern aspect and private, leafy outlook.

Set on over 2000m2, backing onto a bush like setting, offering three bedrooms plus study, come fourth bedroom, huge ensuite and walk in robe to main. There is a combined lounge and dining room off the kitchen, plus a separate formal lounge room and covered entertaining area which all overlooks the level, landscaped yard. The side access is ideal for boat or van storage & the double garage is designed to accommodate boats and vans as well, being over 8 meters long on one side plus offers a 2.4m high clearance along with drive through access to the rear yard.