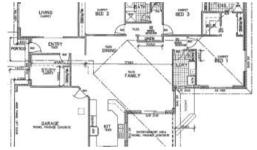

## Contemporary Masterpiece

Modern and stylish four bedroom home with quality inclusions throughout. Features superb main bedroom suite with walk-in wardrobe and ensuite. Open plan family room and dining area which adjoins kitchen with breakfast bar. Double garage with internal access and electric (remote) panel lift door. Inclusions: ducted vacuum system, ceiling fans, dishwasher, ducted range hood and plenty more. Complete and ready to move into including paths, driveway, colour bond fences and turf landscaping. A brand new design by Seaside Building. Council Rates \$1,750 pa (approximately).