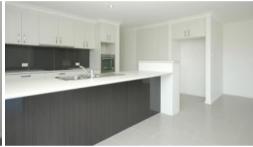

## Immediately Appealing

This brand new home situated in a popular location offers excellent value and ample living space for the whole family. Featuring large lounge and dining areas including tiled meals and family area and theatre room. Gourmet size kitchen with large pantry, electric cook top, oven and dishwasher. Four good sized bedrooms with built in wardrobes, large ensuite to main with walk in wardobe. The outdoor entertaining area is set amidst low maintenance gardens and lawn. Bonus inclusions; solar hot water system, driveway, paths, turf and gardens. Council Rates \$1,800pa (approximately). Water Rates \$90pq (approximately).