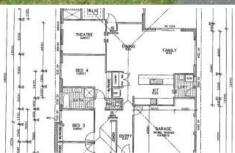

## Immediately Appealing

This brand new home situated in a popular location offers excellent value and ample living space for the whole family. Featuring large lounge and dining areas including tiled meals and family area and theatre room. Gourmet size kitchen with large pantry, electric cook top, oven and dishwasher. Four good sized bedrooms with built in wardrobes, large ensuite to main with walk in wardobe. The outdoor entertaining area is set amidst low maintenance gardens and lawn. Bonus inclusions; solar hot water system, driveway, paths, turf and gardens. Council Rates \$1,800pa (approximately). Water Rates \$90pq (approximately).

## 🖺 4 🖺 2 📾 2 🗖 603 m2

Price SOLD
Property Type Residential
Property ID 1314
Land Area 603 m2
Floor Area 241.54 m2