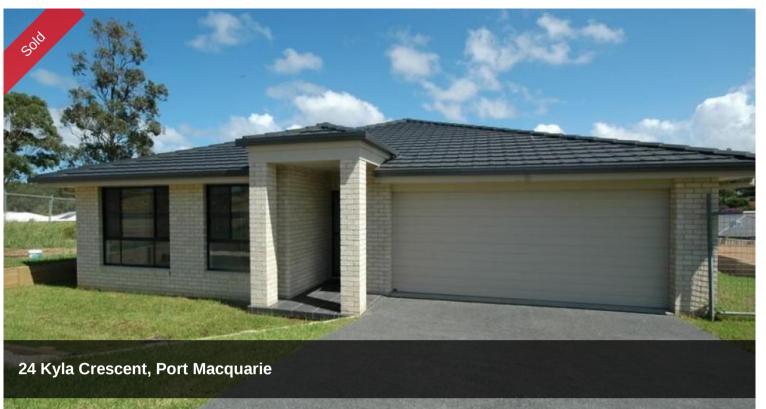

## Immediately Appealing

This brand new home situated in a popular location offers excellent value and ample living space for the whole family. Featuring large lounge and dining areas including tiled meals and family area and theatre room. Gourmet size kitchen with large pantry, electric cook top, oven and dishwasher. Four good sized bedrooms with built in wardrobes, large ensuite to main with walk in wardobe. The outdoor entertaining area is set amidst low maintenance gardens and lawn. Bonus inclusions; solar hot water system, driveway, paths, turf and gardens. Council Rates \$1,800pa (approximately). Water Rates \$90pq (approximately).

## 🖺 4 🖺 2 📾 2 🗖 603 m2

Price SOLD
Property Type Residential
Property ID 1314
Land Area 603 m2
Floor Area 241.54 m2