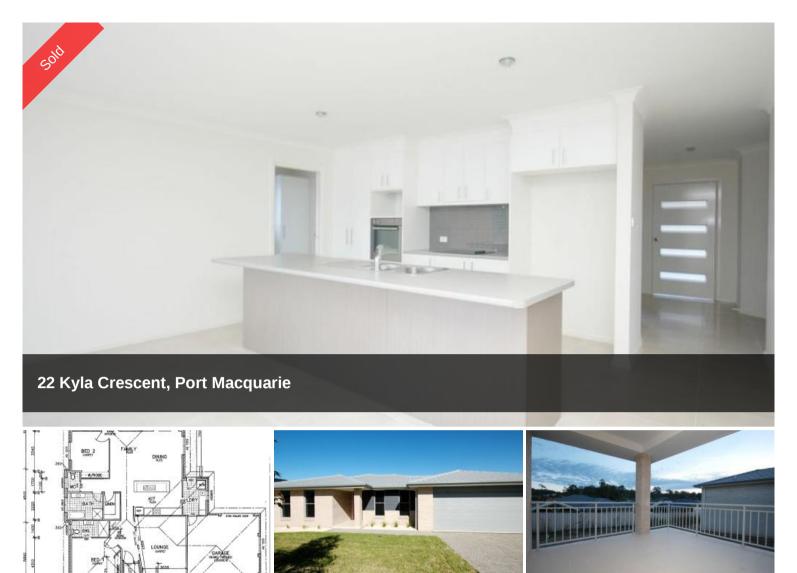

## It's Time To Take A Serious Look

This striking brand new home has plenty to offer the new owner. Perfect for those down sizing being all level and suitable for families with dual living zones. Features; ensuite to main, dishwasher, tiled entertaining area and internal access from garage. Quality finishes throughout, you won't be disappointed. Buy now and take advantage of the stamp duty exemptions. Perfectly positioned close to school and shopping complex. Council Rates: \$1,780pa.

## 🛱 4 🚆 2 🚓 2 🗔 618 m2

| Price         | SOLD        |
|---------------|-------------|
| Property Type | Residential |
| Property ID   | 1325        |
| Land Area     | 618 m2      |
| Floor Area    | 222.96 m2   |