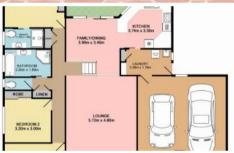

## Picture Perfect

This stylish villa boasts a premier location near Shelly Beach. Offering three bedrooms all with built in robes, fantastic kitchen with dishwasher plus open plan living and dining area that opens onto a deck. The North facing pet friendly yard and garden is easy to maintain and there is excellent storage and workshop under the home. Ceiling fans and reverse cycle air conditioning ensure comfort all year round. Council Rates: \$1,708pa. Strata Levies: \$1,130pa includes building insurance and annual termite inspection.