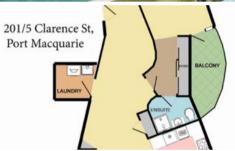

## Look At This For Value

Positioned within the CBD and offering marvellous ocean views, this unit has all you need. Features four bedrooms, ensuite to main bedroom and secure basement parking. The open plan design displays spacious living areas and balconies to enjoy entertaining. The complex features lift access and an in ground pool. Council Rates \$1,587.81pa. Strata Levies \$1,179.40pq.

## △ 4 △ 2 △ 2

Price SOLD

Property Type Residential

Property ID 1345

Floor Area 176.51 m2