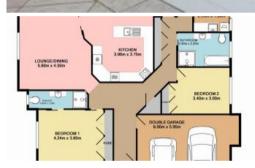

## △ 3 ← 2 ← 2 □ 458 m2

Price SOLD

Property Type Residential

Property ID 1351 Land Area 458 m2