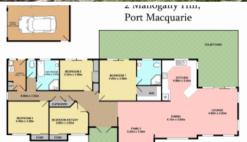

## You Will Need To Be Quick

This generous home is positioned just minutes from the centre of town. Featuring a marvellous open plan design that incorporates two separate living areas and tiled dining area. For those seeking a large parcel of land you will appreciate the private 1,000m2 block that awaits your own personal touch. There are four bedrooms all with built in wardrobes and the master features walk in robe and ensuite. The list of features is endless so make your move and arrange your inspection today. Council Rates: \$2,390pa.

## △ 4 ⊕ 2 ⇔ 2 □ 1,000 m2

Price SOLD
Property Type Residential
Property ID 1353
Land Area 1,000 m2
Floor Area 213.67 m2