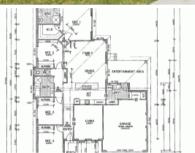

## Uniquely Stylish Family Home

A brilliant floor plan from builders with a reputation for quality. Modern styled four bedroom home with distinctive rock feature wall to front porch and edgy roof lines. Elegance of two living areas plus alfresco dining area under roof. Segregated main bedroom features large walk-in wardrobe and ensuite, kitchen boasts island breakfast bar bench, stylish range hood, gas cook top with electric oven, dishwasher. Bonus of solar hot water system and ducted vacuum network. Double garage with internal access and fully complete with colourbond fences, paths, driveways and landscaping. Council Rates \$1,800pa (approximately).

## 🖺 4 🖺 2 📾 2 🗖 640 m2

Price SOLD
Property Type Residential
Property ID 1355
Land Area 640 m2
Floor Area 242 m2