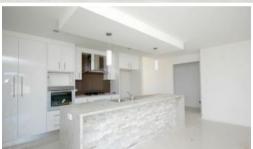

## Uniquely Stylish Family Home

A brilliant floor plan from builders with a reputation for quality. Modern styled four bedroom home with distinctive rock feature wall to front porch and edgy roof lines. Elegance of two living areas plus alfresco dining area under roof. Segregated main bedroom features large walk-in wardrobe and ensuite, kitchen boasts island breakfast bar bench, stylish range hood, gas cook top with electric oven, dishwasher. Bonus of solar hot water system and ducted vacuum network. Double garage with internal access and fully complete with colourbond fences, paths, driveways and landscaping. Council Rates \$1,800pa (approximately).