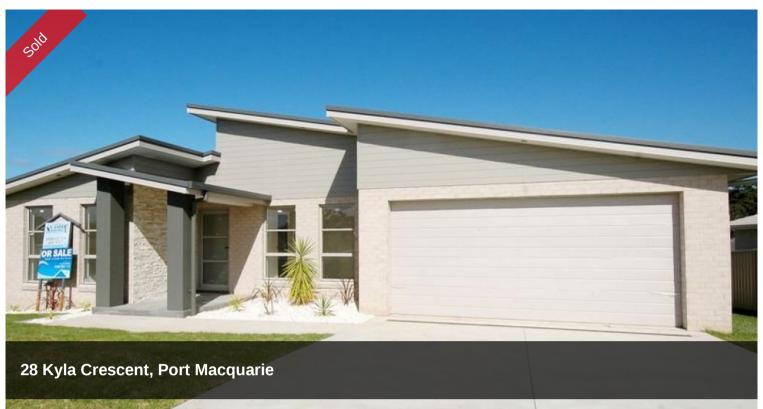

## Uniquely Stylish Family Home

A brilliant floor plan from builders with a reputation for quality. Modern styled four bedroom home with distinctive rock feature wall to front porch and edgy roof lines. Elegance of two living areas plus alfresco dining area under roof. Segregated main bedroom features large walk-in wardrobe and ensuite, kitchen boasts island breakfast bar bench, stylish range hood, gas cook top with electric oven, dishwasher. Bonus of solar hot water system and ducted vacuum network. Double garage with internal access and fully complete with colourbond fences, paths, driveways and landscaping. Council Rates \$1,800pa (approximately).

## 🖺 4 🖺 2 📾 2 🗖 640 m2

Price SOLD
Property Type Residential
Property ID 1355
Land Area 640 m2
Floor Area 242 m2