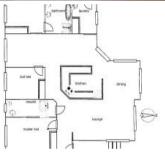

## Exceptional Value In Crestwood

Don't drive by you need to come inside so be quick to arrange your viewing today and see how spacious this famiy home is. Located in a quiet cul de sac in Crestwood you are just minutes to Lighthouse Beach, schools, Coles and cafes. The home features four bedrooms, ensuite to main and double garage. There are two separate living areas and the bonus of a separate wing comprising two bedrooms, bathroom and living area. You will love entertaining all year round in the alfresco dining area complete with cafe blinds and heater. If you have a boat or caravan there is ample side access for storage and the back yard is secure making it ideal for children and pets. Plenty to offer so don't hesitate on this one. Council Rates \$1900pa approximately.