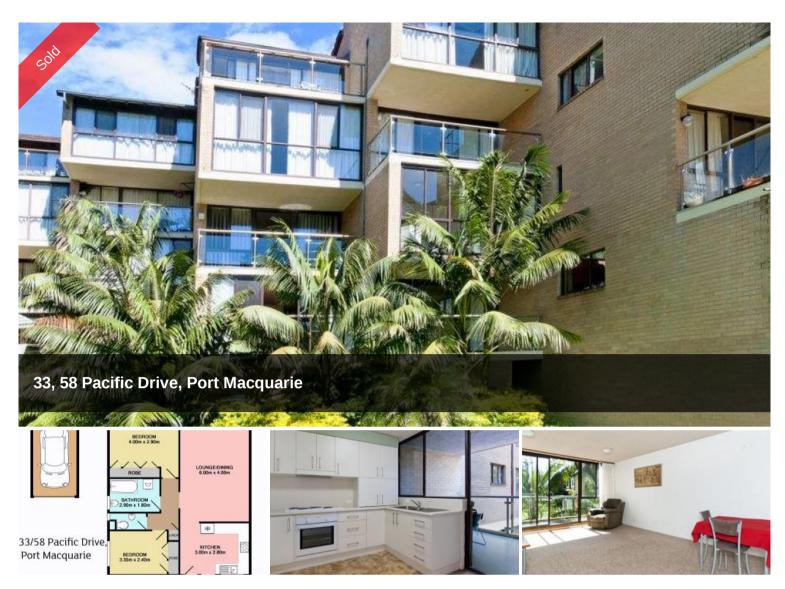

## Brilliant Beachside Investment

Can you believe it? This spacious two bedroom unit is offered for sale at a price to sell! On one level and featuring a large covered balcony that enjoys access from both the generous living area and main bedroom you can be sure to appreciate entertaining all year round. The property has been refitted with a modern kitchen and the bathroom is in good condition with a separate WC that has its own wash basin for privacy. 33/58 Pacific Drive is a property that offers value either to live in or rent out, don't delay your inspection, we mean to sell. Council Rates \$1,232.92pa. Strata Levies \$763.06pq.

## ≜ 2 ≞ 1 ⇔ 1

| Price         | SOLD        |
|---------------|-------------|
| Property Type | Residential |
| Property ID   | 1360        |
| Land Area     | 0 m2        |