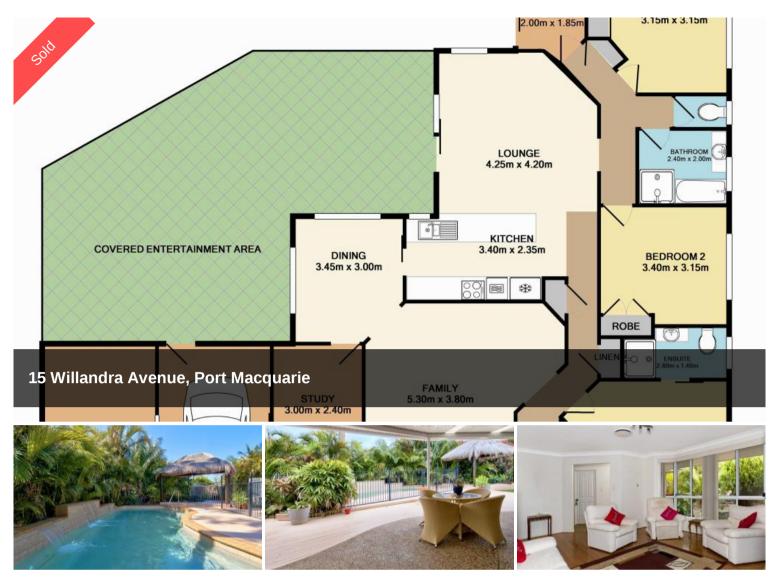

## Your Piece Of Paradise

All level and in a commanding position in an estate that is favourable for many reasons. Welcome to a striking home that has plenty on offer. Accommodation includes three bedrooms; the main features ensuite whilst the two minor bedrooms are positioned away from the main accompanied by the main bathroom. The stylish kitchen is central to living and dining areas. The tiled family room features sliding door access to the huge undercover entertaining area complete with sparkling pool. Features include; solar heated in ground pool with water feature, solar electricity panels, two garden sheds, ducted reverse cycle air conditioning plus additional carport. Don't delay in arranging your inspection of this magnificent home. Council Rates \$2,120pa.