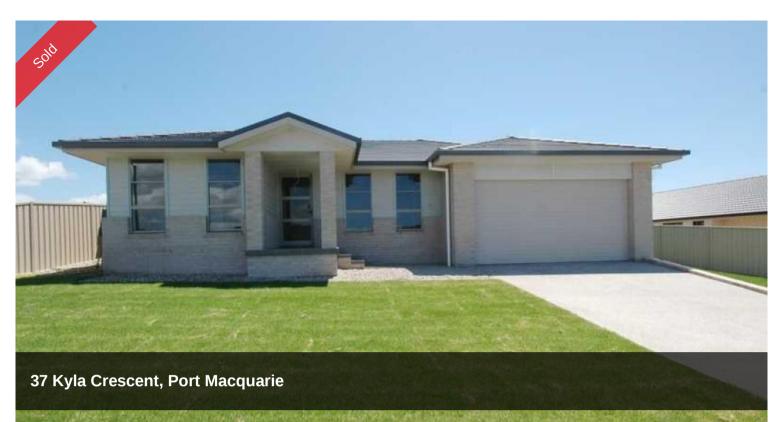

## A Brand New Display Of Excellence

An exceptional well designed floor plan from quality builders. Modern styled four bedroom home featuring ensuite and walk in robe to main bedroom, separate living, dining and family rooms plus undercover tiled entertaining area. The stylish kitchen boasts island breakfast bar bench, range hood and dishwasher. Brilliant North to rear aspect with room for a shed or pool plus take advantage of the wide side access that could easily accommodate boat or caravan. Positioned within walking distance to school and local neighbourhood shops. Double garage with internal access and fully complete with fences, paths, driveways and landscaping. Council Rates \$2,150pa.

## △ 4 👆 2 😞 2 🗖 802.70 m2

Price SOLD
Property Type Residential
Property ID 1380
Land Area 802.70 m2
Floor Area 241.54 m2