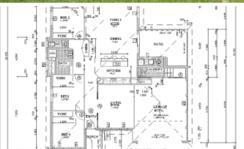

## A Brand New Display Of Excellence

An exceptional well designed floor plan from quality builders. Modern styled four bedroom home featuring ensuite and walk in robe to main bedroom, separate living, dining and family rooms plus undercover tiled entertaining area. The stylish kitchen boasts island breakfast bar bench, range hood and dishwasher. Brilliant North to rear aspect with room for a shed or pool plus take advantage of the wide side access that could easily accommodate boat or caravan. Positioned within walking distance to school and local neighbourhood shops. Double garage with internal access and fully complete with fences, paths, driveways and landscaping. Council Rates \$2,150pa.