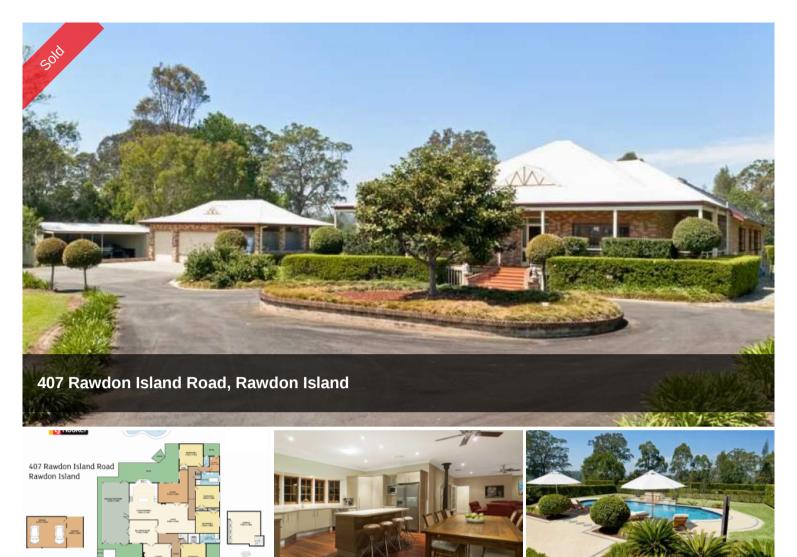

## Home of Distinction - Private Resort

A Mediterranean resort style pool and sun deck top the list of attractions offered from this exquisite Rawdon Island location. This well presented executive residence offers a great lifestyle for a large family with a multitude of separated indoor and outdoor enclosed living areas plus 4 double bedrooms. A covered deck with verandah provides shade and allows cooling breezes to flow on warm summer days. The home is positioned on approximately 1.2ha and is complete with horse stable, abundant garaging and a treed reserve and the Hastings river at rear. Imagine dropping a line from this wonderous location! Approximately 15 minutes drive to Port Macquarie CBD and beaches. Council Rates \$2,510pa.

△ 4 ← 2 ← 4 □ 12,000 m2

Price SOLD

Property Type Residential

Property ID 1383

Land Area 12,000 m2

Floor Area 409 m2