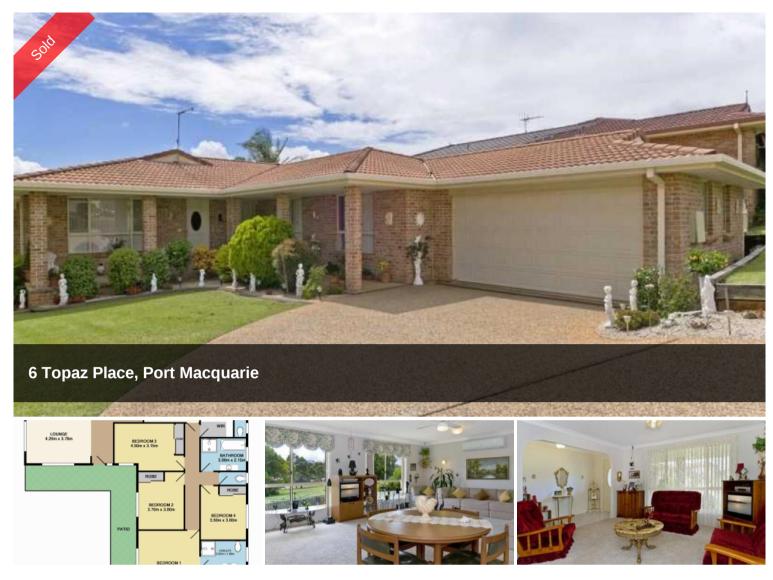

## **Promises To Impress**

This charming level home is very inviting and commands a favourable North to rear aspect. The property has a distinctive feature of no rear neighbours and generous side access. The spacious plan includes a large family room with air conditioning and ceiling fans plus separate living and dining area. The kitchen overlooks the rear yard and has dishwasher and breakfast bar style bench. You would be hard pressed to find better value when you consider the ideal location of being just minutes from two golf courses and Lighthouse Beach. Council Rates \$2,270.00pa.

## 🛱 4 🖺 2 📾 2 🗔 874 m2

| Price         | SOLD        |
|---------------|-------------|
| Property Type | Residential |
| Property ID   | 1393        |
| Land Area     | 874 m2      |