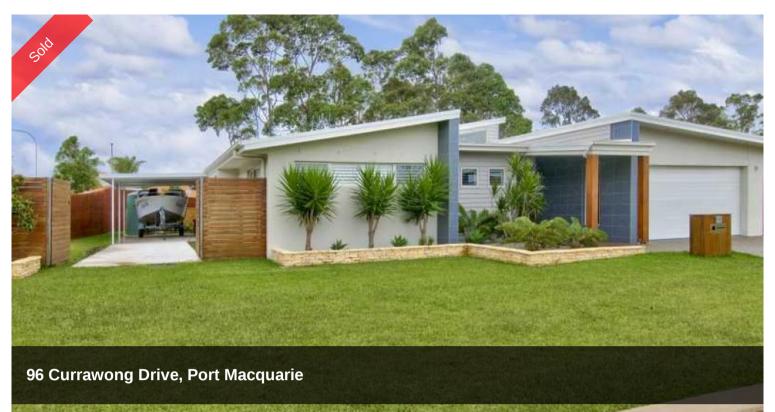

## Desire & Aspire To

Positioned on the corner of the Oxley Grove Estate, this ex display home is the epitome of quality, fine inclusions and excellent craftsmanship. The floor plan allows for open plan living with kitchen, dining and family blended into one. The main bedroom, ensuite and adjoining study are at the front of the home, whilst the remaining bedrooms, bathroom and media room flank the back of the property. A sunny nook has been added in the garden and the outdoor living area has been enclosed adding additional space to the house. The side access has a concrete drive and high carport, suitable for boat or caravan. The opportunity has presented itself. Don't delay, it's time to inspect today. Council Rates \$2,120pa.

△ 4 🖺 2 📾 3 🗔 741 m2

Price SOLD

Property Type Residential

Property ID 1395

Land Area 741 m2