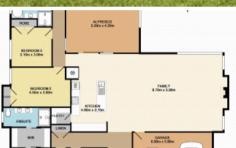

## Desire & Aspire To

Positioned on the corner of the Oxley Grove Estate, this ex display home is the epitome of quality, fine inclusions and excellent craftsmanship. The floor plan allows for open plan living with kitchen, dining and family blended into one. The main bedroom, ensuite and adjoining study are at the front of the home, whilst the remaining bedrooms, bathroom and media room flank the back of the property. A sunny nook has been added in the garden and the outdoor living area has been enclosed adding additional space to the house. The side access has a concrete drive and high carport, suitable for boat or caravan. The opportunity has presented itself. Don't delay, it's time to inspect today. Council Rates \$2,120pa.