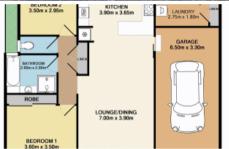

## **Attention Investors**

Located within walking distance to the centre of Port Macquarie is this tidy villa. Featuring two spacious bedrooms with built in wardrobes, generous courtyard and open plan lounge and dining area. The main bedroom features sliding door access to a private second courtyard. The location is fantastic only a short walk to Growers Market and cafes. This property would be an ideal investment as tenants are already in place paying \$230 per week. Call now to arrange your inspection. Council Rates \$1,180pw. Strata Levies \$340.62pq.

## △ 2 ⊸ 1 ⇔ 1

Price SOLD
Property Type Residential
Property ID 1415
Land Area 0 m2

Floor Area 148.64 m2