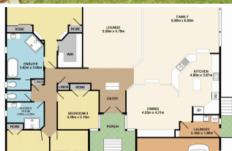

## An Impeccable Home With Glorious Views

A world class statement in style, this magnificent residence boasts a flawless plan with an outlook that is unsurpassed. Relax in the main bedroom suite with large ensuite and walk in robe and perfect North aspect with relaxing views. A display of excellence this home features; large living zones, designer kitchen with quality appliances, ducted reverse cycle air conditioning, huge storage area and alarm security system. Council Rates \$2,400pa.

## △ 4 🖺 2 😞 2 🖸 878 m2

Price SOLD
Property Type Residential
Property ID 1416

Land Area 878 m2

Floor Area 334.44 m2