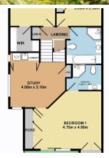

## **Excellent Coastal Buying**

Shimmering sands and rolling Waves - 220 metres away! Located just off Pacific Drive, close to famous Flynns Beach, this tri-level, torrens title home represents excellent buying for those who love the convenience of being close to cafes, restaurants, town and all amenities. Modern and light filled interiors best describes this unique property. Located in a small, well kept block of four, with little maintenance, this is ideal for those who want to enjoy a relaxing life without chores. Act today and call to inspect. Council Rates \$2,275pa.

## △ 3 ← 2 ← 2 □ 191 m2

Price SOLD
Property Type Residential

Property ID 1419 Land Area 191 m2