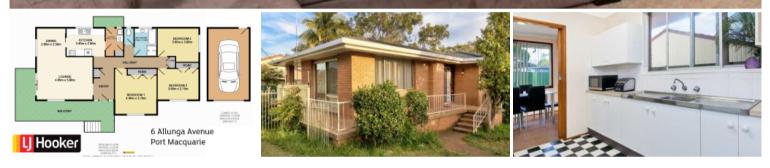

## 6 Allunga Avenue, Port Macquarie

# Prime Shelly Beach Position

A real stand out location this home offers plenty of potential. Comprising three bedrooms, separate living and dining areas and single garage. The corner position provides plenty of room to move and create a beautiful beachside residence. Only a short walk to Shelly Beach and Calwalla Reserve you will really enjoy the benefits of the Shelly Beach area. If you are looking for a home to renovate into your very own or looking for an investment with renovation potential then this is a must see! Inspect for yourself but be quick as this will not last. Council Rates \$2,280pa.

### 🛱 3 🖺 1 🚓 1 🗔 635 m2

| Price         | SOLD        |
|---------------|-------------|
| Property Type | Residential |
| Property ID   | 1420        |
| Land Area     | 635 m2      |
| Floor Area    | 120.77 m2   |