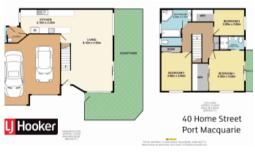

## Effortless Modern Living

Perched in the popular Eastport area is this stunning home. Boasting a spacious interior with quality fixtures and fittings throughout. The design incorporates a generous open plan living and dining area, North facing courtyard and a host of additional extras. The sleek kitchen features stone bench tops and stainless steel appliances including dishwasher. The spacious bedrooms have built in wardrobes and the master includes ensuite, walk in wardrobe and balcony. This home offers a low maintenance and relaxed living environment within walking distance to school, beaches and CBD. Torrens Title means no strata fees, so be quick to avoid disappointment. Council Rates \$2,170pa.

## △ 3 ← 2 ← 2 ← 246 m2

Price SOLD

Property Type Residential

Property ID 1424 Land Area 246 m2