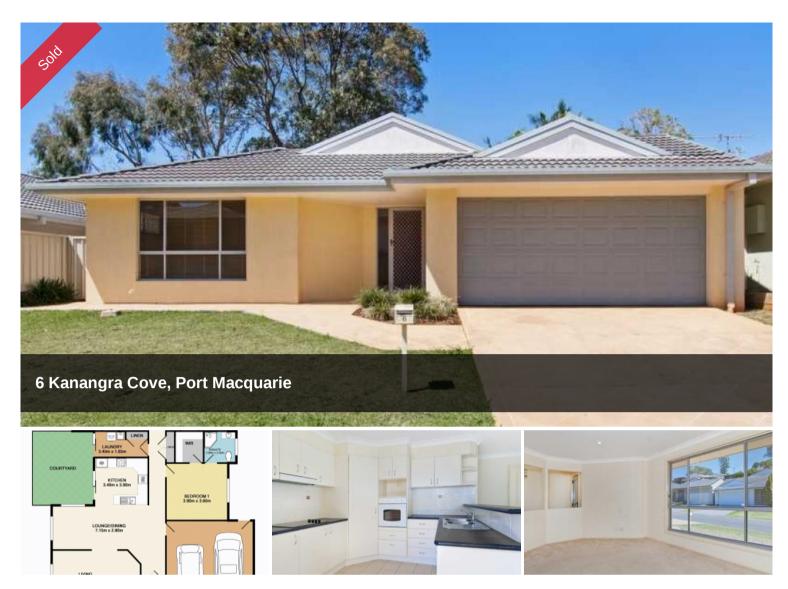

## Stunning Single Level Home

Investors this is you, a property that boasts a position that is so central to it all. Located close to beaches, shops, restaurants and transport this property is young and level and eagerly awaits the lucky purchaser. Where else can you buy a home in a beachside area with everything at your finger tips for this price? Featuring separate living and dining areas, double garage with remote control door, internal access, ensuite and walk in robe to main bedroom and stylish North facing courtyard. This low maintenance home is the perfect place to enjoy living! Call today to arrange your viewing. Council Rates: \$2,010 per annum.

## 🛱 3 🚆 2 🚓 2 🗔 336 m2

| Price         | SOLD        |
|---------------|-------------|
| Property Type | Residential |
| Property ID   | 1427        |
| Land Area     | 336 m2      |
| Floor Area    | 176.51 m2   |