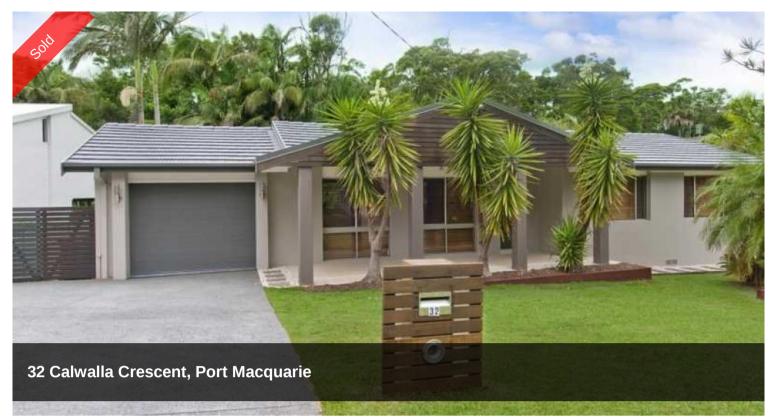

## A Stunning Shelly Beach Home

This stylishly renovated home offers you the chance to live in a popular beachside location in a home with nothing to do but move in. The home comprises three bedrooms, one bathroom and single garage. The plan displays an open plan design with living and dining areas plus a modern kitchen. The kitchen features a large island bench, breakfast bar and dishwasher. There are polished timber floors throughout along with a spacious bathroom with stylish inclusions. The delightful alfresco dining and entertaining area overlooks the level yard plus you enjoy the privacy and outlook onto the rainforest reserve. Additional features include; automatic garage door, gated side access, ceiling fans and reverse cycle air conditioning. Located only 700 metres around the corner to Shelly Beach. Council Rates \$2,200pa.