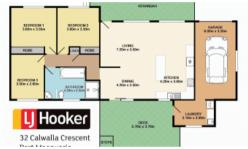

## A Stunning Shelly Beach Home

This stylishly renovated home offers you the chance to live in a popular beachside location in a home with nothing to do but move in. The home comprises three bedrooms, one bathroom and single garage. The plan displays an open plan design with living and dining areas plus a modern kitchen. The kitchen features a large island bench, breakfast bar and dishwasher. There are polished timber floors throughout along with a spacious bathroom with stylish inclusions. The delightful alfresco dining and entertaining area overlooks the level yard plus you enjoy the privacy and outlook onto the rainforest reserve. Additional features include; automatic garage door, gated side access, ceiling fans and reverse cycle air conditioning. Located only 700 metres around the corner to Shelly Beach. Council Rates \$2,200pa.