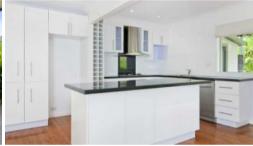

## A Stunning Shelly Beach Home

This stylishly renovated home offers you the chance to live in a popular beachside location in a home with nothing to do but move in. The home comprises three bedrooms, one bathroom and single garage. The plan displays an open plan design with living and dining areas plus a modern kitchen. The kitchen features a large island bench, breakfast bar and dishwasher. There are polished timber floors throughout along with a spacious bathroom with stylish inclusions. The delightful alfresco dining and entertaining area overlooks the level yard plus you enjoy the privacy and outlook onto the rainforest reserve. Additional features include; automatic garage door, gated side access, ceiling fans and reverse cycle air conditioning. Located only 700 metres around the corner to Shelly Beach. Council Rates \$2,200pa.