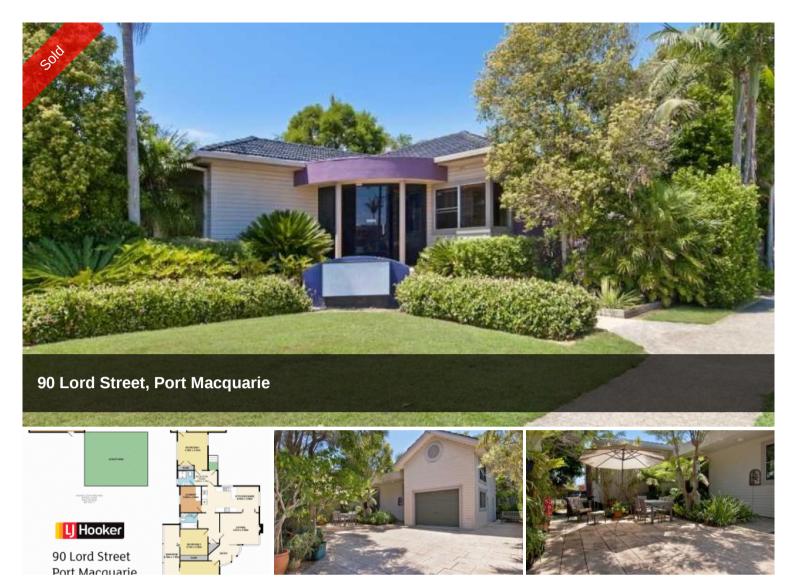

## Step Inside And Discover

Located in the sort after Eastport area, this exceptional multipurpose home is refreshingly different and is full of big surprises! There are infinite possibilities with a fabulous floor plan, offering a wide variety of applications, all geared toward your needs. This complete home package offers potential to grow a home business, whilst living in an idyllic location, easy level walking distance to the CBD, shops, theatre, swimming pool, library and beaches. You will receive all the benefits of this high exposure location, yet be in control while living in this wonderful environment. Until now only a fortunate few have owned this tightly held piece of real estate. Don't think you can't own it - this is the obvious choice and a fantastic opportunity. You will be glad you did it, so don't settle for second best. Council Rates \$2,900pa.

## 🛱 3 🛱 2 🚓 1 🗔 469 m2

| Price         | SOLD        |
|---------------|-------------|
| Property Type | Residential |
| Property ID   | 1438        |
| Land Area     | 469 m2      |