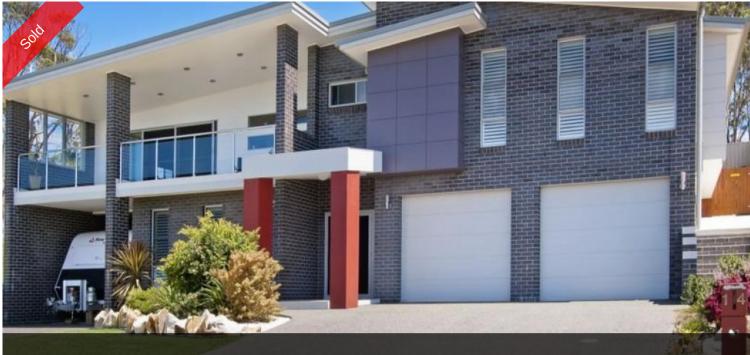

# 14 Timothy Place, Port Macquarie

## **Exquisite Home With Views**

This impressive home has majestic views over the horizon and ocean. Designed for the family with large bedrooms and three living zones. The magnificent master suite incorporates a walk in robe and stylish ensuite. The designer kitchen has the very latest in appliances including large gas cooktop and stone benches. Features fully equipped alfresco dining with BBQ/ kitchen, self contained guest accommodation and Blackbutt timber flooring throughout. High set with commanding views. Council Rates \$2,700pa.

### 🛱 4 🚆 3 🚓 3 🗔 713 m2

| Price         | SOLD        |
|---------------|-------------|
| Property Type | Residential |
| Property ID   | 1449        |
| Land Area     | 713 m2      |
| Floor Area    | 445.92 m2   |