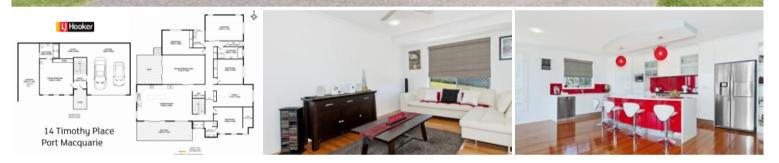

# 14 Timothy Place, Port Macquarie

## **Exquisite Home With Views**

This impressive home has majestic views over the horizon and ocean. Designed for the family with large bedrooms and three living zones. The magnificent master suite incorporates a walk in robe and stylish ensuite. The designer kitchen has the very latest in appliances including large gas cooktop and stone benches. Features fully equipped alfresco dining with BBQ/ kitchen, self contained guest accommodation and Blackbutt timber flooring throughout. High set with commanding views. Council Rates \$2,700pa.

### 🛱 4 🚆 3 🚓 3 🗔 713 m2

| Price         | SOLD        |
|---------------|-------------|
| Property Type | Residential |
| Property ID   | 1449        |
| Land Area     | 713 m2      |
| Floor Area    | 445.92 m2   |