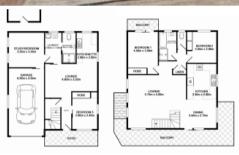

## Instructions To Sell

This home is perfectly positioned within a short walk to the Lake and Beach for that refreshing surf and short distance to local shops, Cafés and Tavern. The two storey design offers an exciting plan with plenty of room throughout and great lifestyle flexibility. Downstairs features a bedroom, living area, kitchenette, bathroom incl. WC and laundry. There is also access to the rear yard along with internal access from the garage. Upstairs consists of a large living area with reverse cycle air conditioning, two bedrooms, main bathroom and kitchen with adjacent dining area. There is sliding door access to the front deck which takes in the morning sun and has glimpses of the Lake. Main bedroom features access to elevated deck overlooking the rear yard. This home boasts an elevated position and will offer plenty of accommodation options to the new owner. Council Rates: \$2,288 pa.