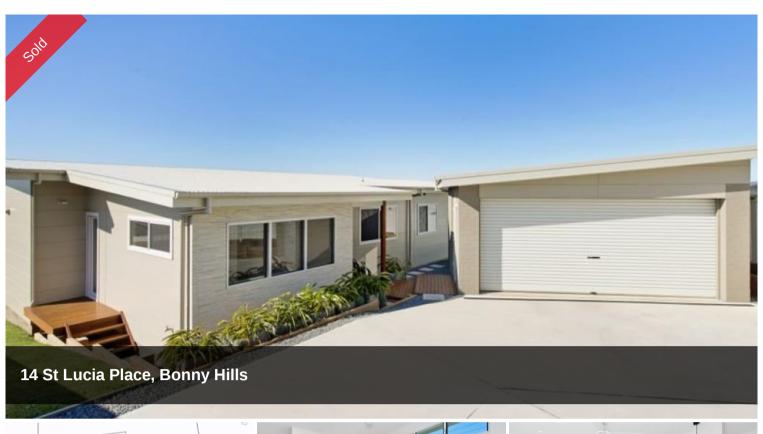

## Perfect In Every Way

Contemporary designed residence filled with an abundance of light and sun. Exceptional quality and inclusions and touches that make this a home of distinction. Features raked ceilings, high shine flooring to living areas, strategic use of highlite louvre windows, ceiling fans, and well positioned in Rainbow Beach Estate just a few steps away from the Beach, parks, Garden Centre and cafes.

# △ 3 № 2 ⇔ 2 □ 800 m2

Price SOLD
Property Type Residential
Property ID 1460
Land Area 800 m2

Floor Area 176.51 m2