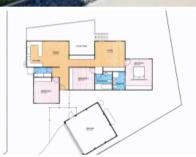

### Features include;

- Three spacious bedrooms, master segregated with ensuite
- Solar hot water
- Separate study with large windows and built in desk
- Side access large enough to accommodate a caravan
- Essa stone kitchen with Bosch & Blanco appliances

# △ 3 № 2 ⇔ 2 □ 800 m2

Price SOLD
Property Type Residential
Property ID 1460
Land Area 800 m2

Floor Area 176.51 m2