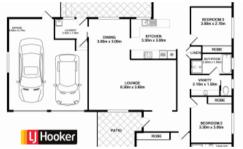

## Classic Residence In Desired Location

Perfectly positioned with an ideal North facing aspect, this home deserves your absolute attention. There is an abundance of space with separate living, dining and family areas with a stunning Tasmanian Oak timber kitchen positioned in the centre to easily access all areas. All bedrooms are generous in size and feature built in wardrobes whilst the main bedroom has an ensuite and spacious dressing room as well. Outside the generous under cover alfresco offers stunning ocean views and complete privacy whilst the level fully fenced yard is perfect for pets, children or the avid gardener. Features include; reverse cycle air conditioning, three way main bathroom complex, ceiling fans and remote double garage to complete this package. Book your inspection quickly. Council Rates: \$2,450pa.

## △ 3 △ 2 △ 2 □ 672 m2

Price SOLD

Property Type Residential

Property ID 1462 Land Area 672 m2