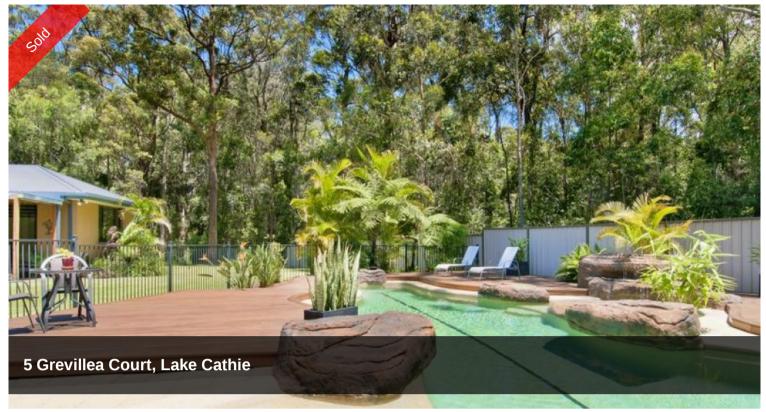

## **Exquisite Home**

An oasis of tranquillity in the heart of beachside Lake Cathie. Exquisitely renovated just over four years ago, this stunning residence is an entertainer's dream. From the character filled timber board walk entrance, the portecochere entry through to the superb verandah overlooking the resort styled gardens and pool, you can only think of relaxation and enjoyment. There are enormous open plan living areas of lounge, dining and family that are complimented with a stunning central kitchen featuring island work station, Miele stainless steel appliances, high shine tiled splash backs and stone bench tops. Includes triple sliding doors to the verandah and alfresco dining areas. The unique feature of the residence is the separation of the living areas from accommodation including the further segregated main bedroom suite which encompasses walk-in wardrobe, spacious ensuite and separate sitting or reading room plus it's own private verandah. All minor bedrooms are gueen sized and three have large built-in robes. The resort styled beach pool includes rock water fall and has beautiful merbau timber decking. Double garage with internal access is complimented by attached high roof carport plus there is secondary gated side access. Council Rates: \$2,700 pa.

## △ 5 🖺 2 📾 3 🖸 2,373 m2

Price SOLD
Property Type Residential
Property ID 1469
Land Area 2,373 m2
Floor Area 306.57 m2