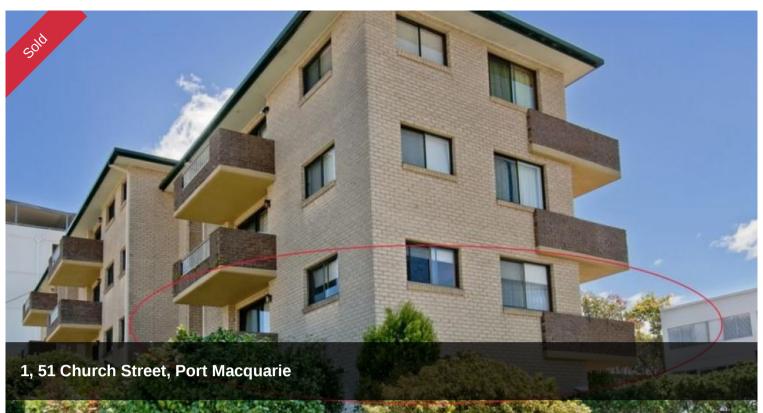

## Spacious CBD Apartment

You will be impressed from the moment you enter this well positioned unit. Set in a secure complex with single lock up garage. The unit is positioned on the first floor with only a few steps to the front door and a surprising elevated aspect. Features include; two bedrooms with built in wardrobes, dishwasher, open plan living and dining area, internal laundry and two balconies to enjoy the cool breeze. Located extremely close to Port Central, parks, Olympic pool and Town Beach, this unit is definitely one to see. Council Rates: \$1,672 pa. Strata Levies: \$440 pq.

## △ 2 ⊸ 1 ⇔ 1

Price SOLD

Property Type Residential

Property ID 1474 Floor Area 93 m2