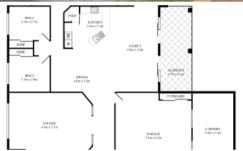

## A Remarkable Residence

An imposing modern family residence of more than generous proportions that exudes both character and charm. Beautifully located just 3-4 minutes' to Beach, Lake or Shopping Centre and hilltop position providing wonderful North aspect and Ocean views. Features wide foyer, segregated main bedroom with walk-in wardrobe and ensuite, spa to main bathroom, massive separate lounge room, Open plan living incorporating dining and family area, stone bench and high gloss kitchen with high top island servery plus adjoining reading/TV room and spacious under roof alfresco dining. Double garage plus high roof gated car port. For further details or to inspect this immaculately presented home contact Keith Cramp on (02) 6585 5777. Council Rates: \$2,440 pa.