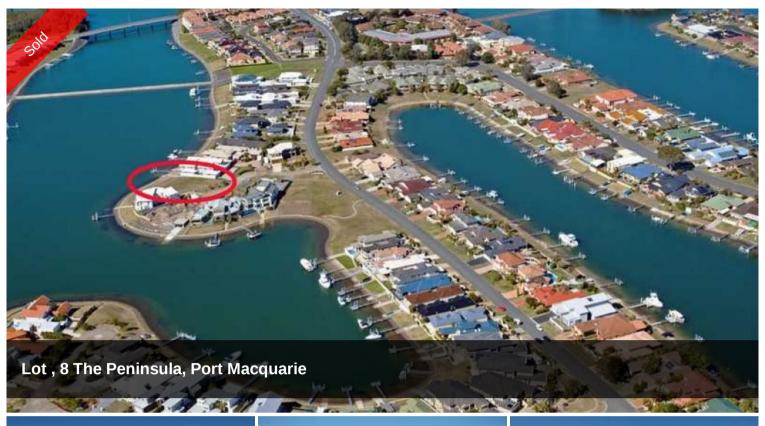

## The Last Big North Facing Block

They just aren't making these any more so the best opportunity to secure this prized piece of real estate is right now. Located within a very small cul-de-sac and a water side frontage of approximately 27mtrs, this large 1,220sqm block is perfectly suited for a large family home or someone looking to develop the site into a duplex or the like. This Broadwater/North Harbour precinct development is the last of its kind and no other land can be developed now so if a prime position and north aspect is where you wish to be then look at the block and call me to make your offer. Council Rates \$5,170.00pa.