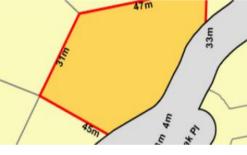

## 🗔 2,111 m2

| Price         | SOLD        |
|---------------|-------------|
| Property Type | Residential |
| Property ID   | 1498        |
| Land Area     | 2,111 m2    |