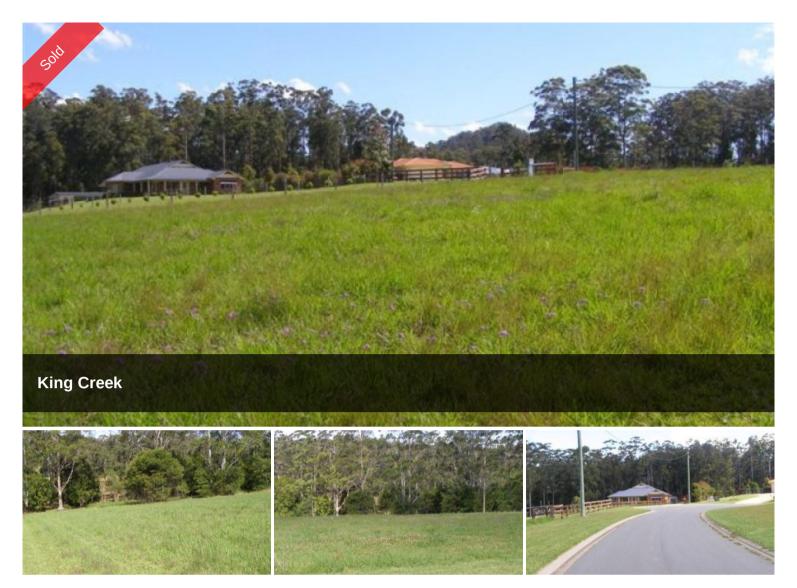

## A Little Bit Of Country

Just listed and wow, what a beautiful position for this 7,240m2 block. Situated in prestigious Olive Grove Estate, this sought after area boasts peace and privacy with a lifestyle to be envied. Build your dream home and never look back.

7,240 m2

Price SOLD

Property Type Residential

Property ID 1500

Land Area 7,240 m2