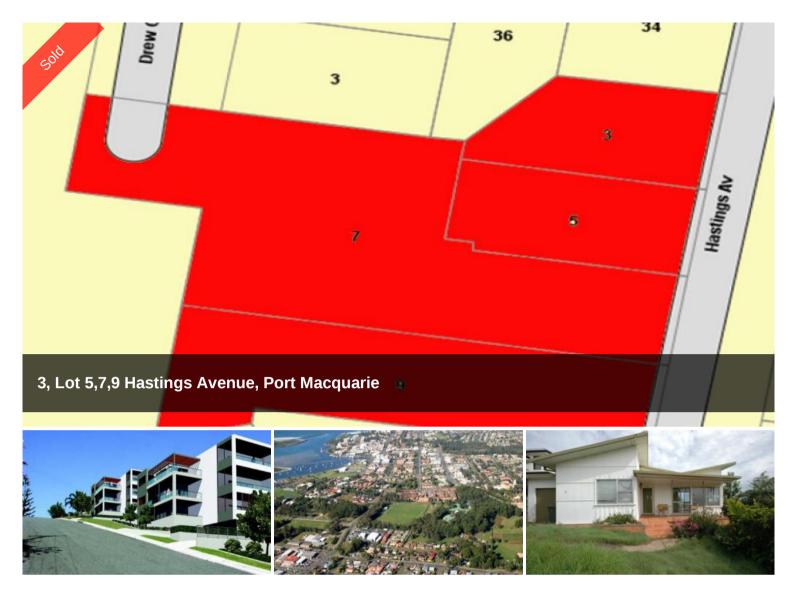

## Unlock The Potential

Prime Port Macquaire Development Site of 4,702m2 with current DA approval for 38 unit dwellings. Elevated position enjoying river views and some good ocean glimpses. Located less than 400 metres from Settlement City Shopping Centre and Panthers Port Macquarie Club and 600 metres to Hastings River's edge. Also easy walking distance to CBD. Existing DA is for 21 x 3 bedroom, 10 x 2 bedroom and 4 x 1 bedroom units plus 3 x 2 bedroom townhouses. 3 of existing lots have 3 bedroom dwellings offering the opportunity of income until ready with any development. Must be sold under instructions.

## 🗔 4,702 m2

| Price         | SOLD        |
|---------------|-------------|
| Property Type | Residential |
| Property ID   | 1503        |
| Land Area     | 4,702 m2    |