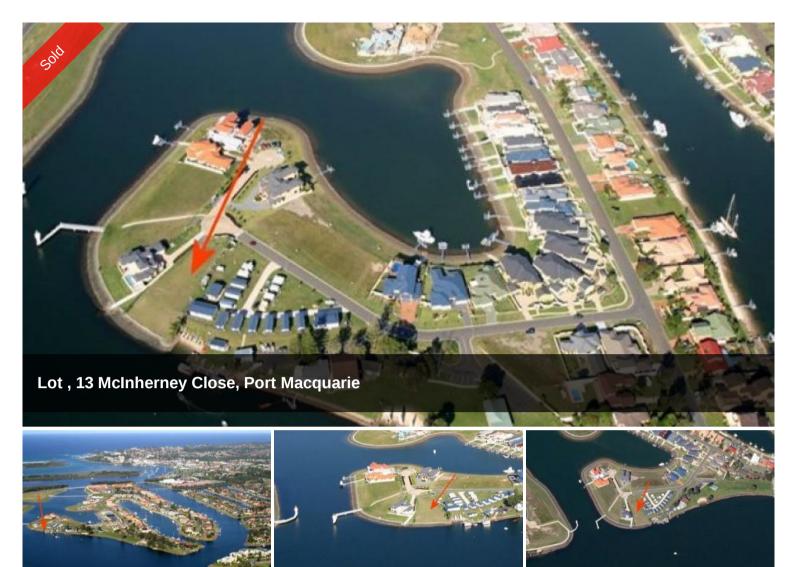

## First Time Offered

Spectacular 1712m2 designated dual occupancy riverfront block with 34m deepwater frontage to the Hastings River. This is the only remaining vacant land fronting the Hastings River that offers the ability for jetty and ramp. Quiet culdesac location and close to shops, club and 5 minutes to Town Centre. Don't miss this opportunity to invest in the last of its kind.

□ 1,712 m2

**Price** SOLD

Property Type Residential

Property ID 1504

Land Area 1,712 m2