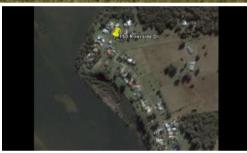

## Riverside Land...Must Be Sold

We have lost interest in building now and just want it sold. We would sign a contract before auction day, but happy to wait till then. Across the road from a public reserve and receiving a look at the river, this slightly elevated block is 740m2 and presents an ideal block for the new home. Auction day is coming. Have a look at it and make sure you are registered because it will go.